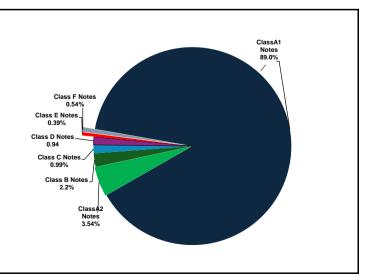

### **Security Classes**

| Class Name:             | A1 Notes         | A2 Notes             | B Notes          | C Notes          | D Notes          | E Notes          | F Notes          |
|-------------------------|------------------|----------------------|------------------|------------------|------------------|------------------|------------------|
| ISIN / Common           | AU3FN0089512 /   | AU3FN0089520 /       | AU3FN0089538 /   | AU3FN0089546 /   | AU3FN0089553 /   | AU3FN0089561 /   | AU3FN0089579 /   |
| Code:                   | 285906962        | 285906989            | 285906997        | 285907004        | 285907012        | 285907039        | 285907047        |
| Rating Agency:          | S&P / Fitch      | S&P / Fitch          | S&P / Fitch      | S&P / Fitch      | S&P / Fitch      | S&P / Fitch      | S&P / Fitch      |
| Expected Ratings:       | AAA(sf)/AAAsf2   | AAA(sf)/AAAsf2       | AA(sf)/NR        | A(sf)/NR         | BBB(sf)/NR       | BB(sf)/NR        | NR/NR            |
| Denomination:           | AUD              | AUD                  | AUD              | AUD              | AUD              | AUD              | AUD              |
| Issue Amount:           | 920,000,000.00   | 35,400,000.00        | 16,000,000.00    | 9,900,000.00     | 9,400,000.00     | 3,900,000.00     | 5,400,000.00     |
| Interest Rate           | BBSW (1 month) + | BBSW (1 month) +     | BBSW (1 month) + | BBSW (1 month) + | BBSW (1 month) + | BBSW (1 month) + | BBSW (1 month) + |
| iliterest hate          | Class Margin +   | Class Margin + (from | Class            | Class Margin     | Class Margin     | Class Margin     | Class Margin     |
| Class Margin:           | 1.05%            | 1.55%                | 1.80%            | 2.00%            | 2.30%            | 4.65%            | 5.75%            |
| Expected Average Life:  | 2.8 years        | 5.0 years            | 5.0 years        | 5.0 years        | 5.0 years        | 5.0 years        | 5.0 years        |
| Interest frequency:     | Monthly          | Monthly              | Monthly          | Monthly          | Monthly          | Monthly          | Monthly          |
| Coupon Type:            | Floating         | Floating             | Floating         | Floating         | Floating         | Floating         | Floating         |
| Principal payment type: | Pass Through     | Pass Through         | Pass Through     | Pass Through     | Pass Through     | Pass Through     | Pass Through     |

| Portfolio Structure |                 |                 |                 |                    |                       |  |
|---------------------|-----------------|-----------------|-----------------|--------------------|-----------------------|--|
|                     |                 |                 | Cui             | rrent Interest Amt | Current Interest Rate |  |
|                     | Opening Balance | Principal Pass- | Closing Balance | 22 April 2025      | 22 April 2025         |  |
|                     |                 | Through         |                 | 19 May 2025        | 19 May 2025           |  |
| Class A1 Notes      | 644,656,926.70  | 13,165,326.22   | 631,491,600.48  | 2,432,034.49       | 5.1000%               |  |
| Class A2 Notes      | 35,400,000.00   |                 | 35,400,000.00   | 146,643.29         | 5.6000%               |  |
| Class B Notes       | 16,000,000.00   | -               | 16,000,000.00   | 69,238.36          | 5.8500%               |  |
| Class C Notes       | 9,900,000.00    | -               | 9,900,000.00    | 44,305.89          | 6.0500%               |  |
| Class D Notes       | 9,400,000.00    | -               | 9,400,000.00    | 44,154.25          | 6.3500%               |  |
| Class E Notes       | 3,900,000.00    | -               | 3,900,000.00    | 25,098.90          | 8.7000%               |  |
| Class F Notes       | 5,400,000.00    | -               | 5,400,000.00    | 39,146.30          | 9.8000%               |  |
| *Principal Drawdown |                 |                 | 0.00            |                    |                       |  |
| Total Portfolio     | 724,656,927     | 13,165,326      | 711,491,600     | 2,800,621          |                       |  |