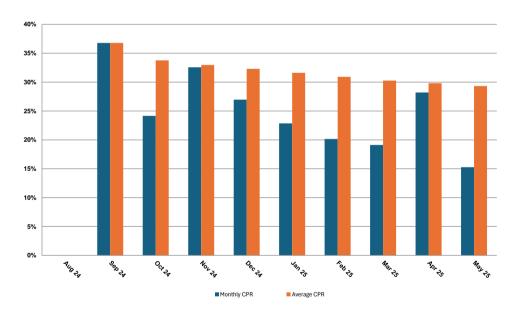

# Principal Collections & Prepayment Analysis

|                                                  | Monthly          | Quarterly        | Since inception   |
|--------------------------------------------------|------------------|------------------|-------------------|
|                                                  | 31 March 2025 to | 31 March 2025 to | 15 August 2024 to |
| Repayment Analysis                               | 30 April 2025    | 30 April 2025    | 30 April 2025     |
| Balance @ Determination Date                     | 724,656,927      | 765,152,107      | 1,000,000,000     |
| Substitution                                     | ÷                | ÷                | =                 |
| Scheduled Repayments                             | (3,273,459)      | (10,136,877)     | (33,141,330)      |
| Prepayments                                      | (11,705,262)     | (48,673,353)     | (269,828,053)     |
| Redraw Advances                                  | 1,813,394        | 5,149,724        | 14,460,984        |
| Principal Draws / (Repayment of Principal Draws) | ÷                | -                | 0                 |
| Closing Balance                                  | 711,491,600      | 711,491,600      | 711,491,600       |
| CPR                                              | 15.27%           | 21.05%           | 25.40%            |
| SMM                                              | 1.37%            | 1.95%            | 2.41%             |