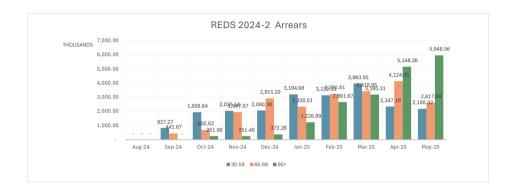

| 30-59 days                    | 30 April 2025 | 31 March 2025 | 28 February 2025 |
|-------------------------------|---------------|---------------|------------------|
| Number of loans               | 8             | 6             | 9                |
| Outstanding Balance (\$)      | 2,180,316     | 2,347,185     | 3,963,646        |
| % of Pool Outstanding Balance | 0.31%         | 0.32%         | 0.53%            |
| 60-89 days                    |               |               |                  |
| Number of loans               | 7             | 9             | 10               |
| Outstanding Balance (\$)      | 2,617,693     | 4,124,055     | 3,418,950        |
| % of Pool Outstanding Balance | 0.37%         | 0.57%         | 0.46%            |
| 90+ days                      |               |               |                  |
| Number of loans               | 21            | 22            | 16               |
| Outstanding Balance (\$)      | 5,948,564     | 5,148,263     | 3,180,309        |
| % of Pool Outstanding Balance | 0.84%         | 0.71%         | 0.43%            |
| TOTAL Delinquencies           |               |               |                  |
| Number of loans               | 36            | 37            | 35               |
| Outstanding Balance (\$)      | 10,746,572    | 11,619,503    | 10,562,905       |
| % of Pool Outstanding Balance | 1.51%         | 1.60%         | 1.41%            |
| Pool Information              |               |               |                  |
| Number of loans               | 3,211         | 3,269         | 3,353            |
| Outstanding Balance (\$ m)    | 711           | 725           | 748              |