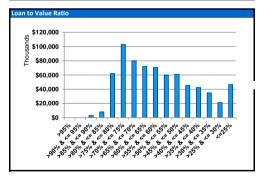

| TOTAL               | 711,491,600 | 100% |
|---------------------|-------------|------|
| <=25%               | 46,584,035  | 79   |
| >25% & <= 30%       | 21,310,082  | 39   |
| >30% & <= 35%       | 35,044,014  | 5%   |
| >35% & <= 40%       | 42,420,155  | 69   |
| >40% & <= 45%       | 45,467,278  | 69   |
| >45% & <= 50%       | 60,954,353  | 99   |
| >50% & <= 55%       | 60,118,152  | 89   |
| >55% & <= 60%       | 70,649,943  | 109  |
| >60% & <= 65%       | 72,280,764  | 109  |
| >65% & <= 70%       | 80,022,274  | 119  |
| >70% & <= 75%       | 103,106,263 | 159  |
| >75% & <= 80%       | 62,196,171  | 99   |
| >80% & <= 85%       | 8,167,594   | 19   |
| >85% & <= 90%       | 3,170,522   | 09   |
| >90% & <= 95%       | -           | 09   |
| >95%                | -           | 09   |
| Loan to Value Ratio |             |      |